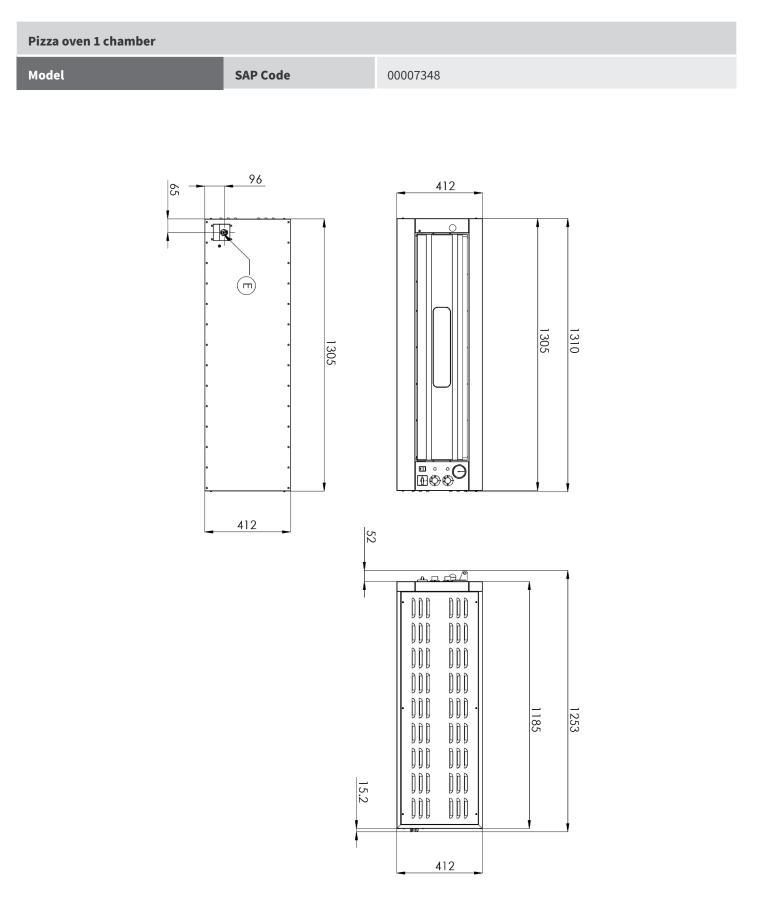

| SAP Code            | 00007348           | Minimum device tem-<br>perature [°C] | 50       |
|---------------------|--------------------|--------------------------------------|----------|
| Net Width [mm]      | 1310               | Maximum device tem-<br>perature [°C] | 450      |
| Net Depth [mm]      | 1253               | Width of internal part [mm]          | 1050     |
| Net Height [mm]     | 412                | Depth of internal part [mm]          | 1050     |
| Net Weight [kg]     | 148.00             | Height of internal part [mm]         | 150      |
| Power electric [kW] | 12.000             | Pizza capacity [cm]                  | 9x 33 cm |
| Loading             | 400 V / 3N - 50 Hz |                                      |          |

#### **Product benefits**

Technical parameters

| Pizza oven 1 chamber                   |                                                   |
|----------------------------------------|---------------------------------------------------|
| Model SAP                              | <b>Code</b> 00007348                              |
| <b>1. SAP Code:</b> 00007348           | <b>15. Width of internal part [mm]:</b><br>1050   |
| <b>2. Net Width [mm]:</b><br>1310      | <b>16. Depth of internal part [mm]:</b> 1050      |
| <b>3. Net Depth [mm]:</b>              | <b>17. Height of internal part [mm]:</b>          |
| 1253                                   | 150                                               |
| <b>4. Net Height [mm]:</b><br>412      | <b>18. Minimum device temperature [°C]:</b> 50    |
| <b>5. Net Weight [kg]:</b>             | <b>19. Maximum device temperature [°C]:</b>       |
| 148.00                                 | 450                                               |
| 6. Gross Width [mm]:                   | 20. Stacking availability:                        |
| 1350                                   | Yes                                               |
| <b>7. Gross depth [mm]:</b>            | <b>21. Pizza capacity [cm]:</b>                   |
| 1290                                   | 9x 33 cm                                          |
| 8. Gross Height [mm]:                  | <b>22. Thermometer:</b>                           |
| 455                                    | Analog                                            |
| <b>9. Gross Weight [kg]:</b><br>150.00 | <b>23. Indicators:</b> operation                  |
| 10. Material:                          | <b>24. Number of internal parts:</b>              |
| Stainless steel                        | 9                                                 |
| <b>11. Device type:</b>                | 25. On/Off button:                                |
| Electric unit                          | Yes                                               |
| <b>12. Power electric [kW]:</b>        | <b>26. Type of handle:</b>                        |
| 12.000                                 | in the entire length of the door, stainless steel |
| <b>13. Loading:</b>                    | 27. Steam protection:                             |
| 400 V / 3N - 50 Hz                     | Yes                                               |
| <b>14. Control type:</b>               | <b>28. Protection of controls:</b>                |
| Mechanical                             | IPX4                                              |